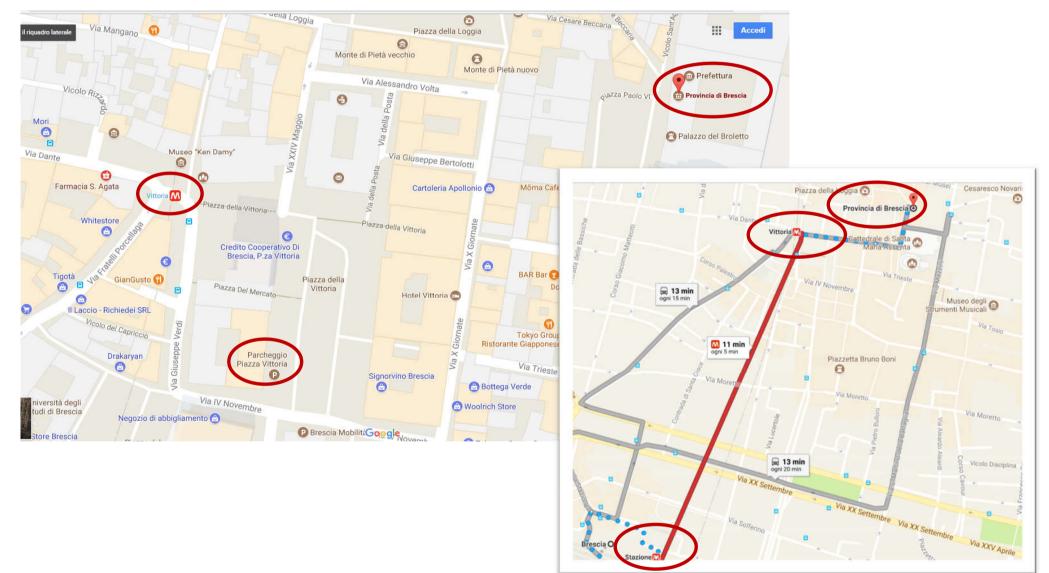

## How to reach Province of Brescia - Palazzo Broletto - Piazza Paolo VI, 29 - Brescia

- From Bergamo Orio al Serio airport (BG) take A4 runway, direction Venezia. Exit "Brescia centro" and follow for Brescia city center. . Parking (payment) available in "Parcheggio Piazza Vittoria". Province of Brescia is 4 minutes by foot.
- From Milano Linate airport (MI) take A35 runway, direction Brescia. Exit "Brescia" and follow for Brescia city center. Parking (payment) available in "Parcheggio Piazza Vittoria". Province of Brescia is 4 minutes by foot.

## By train

• From railway Station "Brescia" - take Metro (subway) - direction "Prealpino" / Stop - "Vittoria" (7 min.). Province of Brescia is 4 minutes by foot.